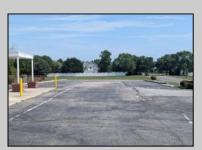

## **COMMENTS**

This is an exceptional chance to acquire a highly visible commercial property with three units, situated on 1.4 acres in Upper Township. The property features a vast parking lot, an illuminated sign, a partially fenced rear yard, and a spacious grassed area at 1235 Rt 9. Previously home to Smiths Jewelers, Kester Fireplace now occupies one of the units. The first unit has been updated with new flooring and a half bath, ideal for retail purposes. The remaining two units, while currently unrefined, have been utilized as an efficiency apartment and for storage. The property offers immense potential! Please note, the inventory is not included, and the buyer must conduct their own due diligence. The property extends from Rt 9 to the white vinyl fence beyond the grassed area and is readily available for viewing.