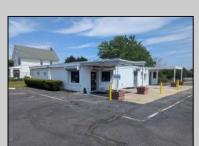

## **COMMENTS**

This is an exceptional chance to acquire a highly visible commercial property with three units, situated on 1.4 acres in Upper Township. The property features a vast parking lot, an illuminated sign, a partially fenced rear yard, and a spacious grassed area at 1235 Rt 9. Previously home to Smiths Jewelers, Kester Fireplace now occupies one of the units. The first unit has been updated with new flooring and a half bath, ideal for retail purposes. The remaining two units, while currently unrefined, have been utilized as an efficiency apartment and for storage. The property offers immense potential! Please note, the inventory is not included, and the buyer must conduct their own due diligence. The property extends from Rt 9 to the white vinyl fence beyond the grassed area and is readily available for viewing.