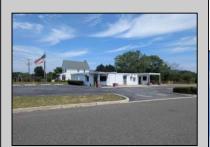

## **COMMENTS**

This is an exceptional chance to acquire a highly visible commercial property with three units, situated on 1.4 acres in Upper Township. The property features a vast parking lot, an illuminated sign, a partially fenced rear yard, and a spacious grassed area at 1235 Rt 9. Previously home to Smiths Jewelers, Kester Fireplace now occupies one of the units. The first unit has been updated with new flooring and a half bath, ideal for retail purposes. The remaining two units, while currently unrefined, have been utilized as an efficiency apartment and for storage. The property offers immense potential! Please note, the inventory is not included, and the buyer must conduct their own due diligence. The property extends from Rt 9 to the white vinyl fence beyond the grassed area and is readily available for viewing.