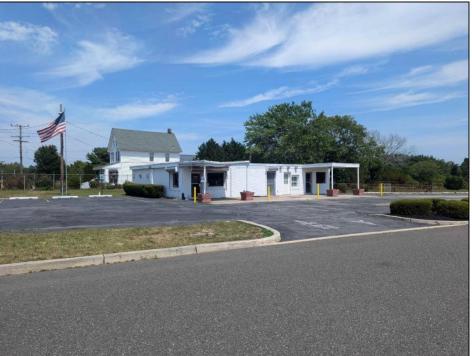

## **COMMENTS**

This is an exceptional chance to acquire a highly visible commercial property with three units, situated on 1.4 acres in Upper Township. The property features a vast parking lot, an illuminated sign, a partially fenced rear yard, and a spacious grassed area at 1235 Rt 9. Previously home to Smiths Jewelers, Kester Fireplace now occupies one of the units. The first unit has been updated with new flooring and a half bath, ideal for retail purposes. The remaining two units, while currently unrefined, have been utilized as an efficiency apartment and for storage. The property offers immense potential! Please note, the inventory is not included, and the buyer must conduct their own due diligence. The property extends from Rt 9 to the white vinyl fence beyond the grassed area and is readily available for viewing.