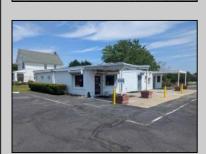

## **COMMENTS**

This is an exceptional chance to acquire a highly visible commercial property with three units, situated on 1.4 acres in Upper Township. The property features a vast parking lot, an illuminated sign, a partially fenced rear yard, and a spacious grassed area at 1235 Rt 9. Previously home to Smiths Jewelers, Kester Fireplace now occupies one of the units. The first unit has been updated with new flooring and a half bath, ideal for retail purposes. The remaining two units, while currently unrefined, have been utilized as an efficiency apartment and for storage. The property offers immense potential! Please note, the inventory is not included, and the buyer must conduct their own due diligence. The property extends from Rt 9 to the white vinyl fence beyond the grassed area and is readily available for viewing.