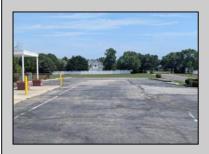

## **COMMENTS**

This is an exceptional chance to acquire a highly visible commercial property with three units, situated on 1.4 acres in Upper Township. The property features a vast parking lot, an illuminated sign, a partially fenced rear yard, and a spacious grassed area at 1235 Rt 9. Previously home to Smiths Jewelers, Kester Fireplace now occupies one of the units. The first unit has been updated with new flooring and a half bath, ideal for retail purposes. The remaining two units, while currently unrefined, have been utilized as an efficiency apartment and for storage. The property offers immense potential! Please note, the inventory is not included, and the buyer must conduct their own due diligence. The property extends from Rt 9 to the white vinyl fence beyond the grassed area and is readily available for viewing.