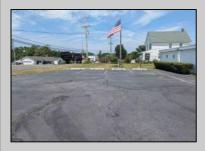

## **COMMENTS**

This is an exceptional chance to acquire a highly visible commercial property with three units, situated on 1.4 acres in Upper Township. The property features a vast parking lot, an illuminated sign, a partially fenced rear yard, and a spacious grassed area at 1235 Rt 9. Previously home to Smiths Jewelers, Kester Fireplace now occupies one of the units. The first unit has been updated with new flooring and a half bath, ideal for retail purposes. The remaining two units, while currently unrefined, have been utilized as an efficiency apartment and for storage. The property offers immense potential! Please note, the inventory is not included, and the buyer must conduct their own due diligence. The property extends from Rt 9 to the white vinyl fence beyond the grassed area and is readily available for viewing.