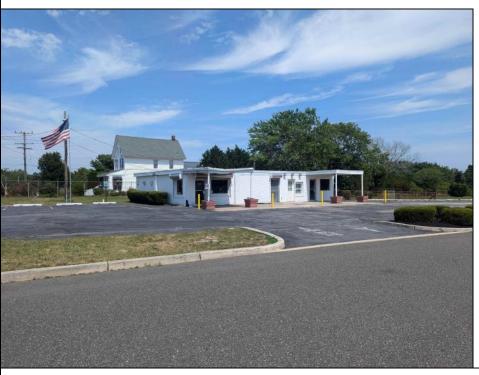

## **COMMENTS**

This is an exceptional chance to acquire a highly visible commercial property with three units, situated on 1.4 acres in Upper Township. The property features a vast parking lot, an illuminated sign, a partially fenced rear yard, and a spacious grassed area at 1235 Rt 9. Previously home to Smiths Jewelers, Kester Fireplace now occupies one of the units. The first unit has been updated with new flooring and a half bath, ideal for retail purposes. The remaining two units, while currently unrefined, have been utilized as an efficiency apartment and for storage. The property offers immense potential! Please note, the inventory is not included, and the buyer must conduct their own due diligence. The property extends from Rt 9 to the white vinyl fence beyond the grassed area and is readily available for viewing.