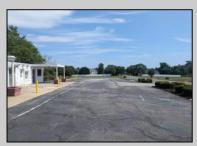

## **COMMENTS**

This is an exceptional chance to acquire a highly visible commercial property with three units, situated on 1.4 acres in Upper Township. The property features a vast parking lot, an illuminated sign, a partially fenced rear yard, and a spacious grassed area at 1235 Rt 9. Previously home to Smiths Jewelers, Kester Fireplace now occupies one of the units. The first unit has been updated with new flooring and a half bath, ideal for retail purposes. The remaining two units, while currently unrefined, have been utilized as an efficiency apartment and for storage. The property offers immense potential! Please note, the inventory is not included, and the buyer must conduct their own due diligence. The property extends from Rt 9 to the white vinyl fence beyond the grassed area and is readily available for viewing.