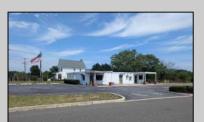

## **COMMENTS**

This is an exceptional chance to acquire a highly visible commercial property with three units, situated on 1.4 acres in Upper Township. The property features a vast parking lot, an illuminated sign, a partially fenced rear yard, and a spacious grassed area at 1235 Rt 9. Previously home to Smiths Jewelers, Kester Fireplace now occupies one of the units. The first unit has been updated with new flooring and a half bath, ideal for retail purposes. The remaining two units, while currently unrefined, have been utilized as an efficiency apartment and for storage. The property offers immense potential! Please note, the inventory is not included, and the buyer must conduct their own due diligence. The property extends from Rt 9 to the white vinyl fence beyond the grassed area and is readily available for viewing.