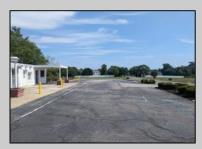

## **COMMENTS**

This is an exceptional chance to acquire a highly visible commercial property with three units, situated on 1.4 acres in Upper Township. The property features a vast parking lot, an illuminated sign, a partially fenced rear yard, and a spacious grassed area at 1235 Rt 9. Previously home to Smiths Jewelers, Kester Fireplace now occupies one of the units. The first unit has been updated with new flooring and a half bath, ideal for retail purposes. The remaining two units, while currently unrefined, have been utilized as an efficiency apartment and for storage. The property offers immense potential! Please note, the inventory is not included, and the buyer must conduct their own due diligence. The property extends from Rt 9 to the white vinyl fence beyond the grassed area and is readily available for viewing.