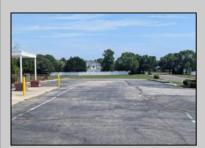

## **COMMENTS**

This is an exceptional chance to acquire a highly visible commercial property with three units, situated on 1.4 acres in Upper Township. The property features a vast parking lot, an illuminated sign, a partially fenced rear yard, and a spacious grassed area at 1235 Rt 9. Previously home to Smiths Jewelers, Kester Fireplace now occupies one of the units. The first unit has been updated with new flooring and a half bath, ideal for retail purposes. The remaining two units, while currently unrefined, have been utilized as an efficiency apartment and for storage. The property offers immense potential! Please note, the inventory is not included, and the buyer must conduct their own due diligence. The property extends from Rt 9 to the white vinyl fence beyond the grassed area and is readily available for viewing.