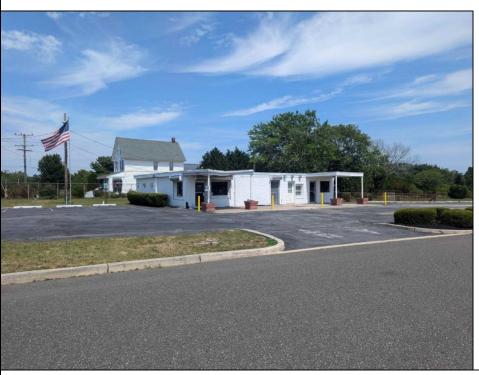

## **COMMENTS**

This is an exceptional chance to acquire a highly visible commercial property with three units, situated on 1.4 acres in Upper Township. The property features a vast parking lot, an illuminated sign, a partially fenced rear yard, and a spacious grassed area at 1235 Rt 9. Previously home to Smiths Jewelers, Kester Fireplace now occupies one of the units. The first unit has been updated with new flooring and a half bath, ideal for retail purposes. The remaining two units, while currently unrefined, have been utilized as an efficiency apartment and for storage. The property offers immense potential! Please note, the inventory is not included, and the buyer must conduct their own due diligence. The property extends from Rt 9 to the white vinyl fence beyond the grassed area and is readily available for viewing.