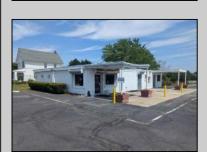

## **COMMENTS**

This is an exceptional chance to acquire a highly visible commercial property with three units, situated on 1.4 acres in Upper Township. The property features a vast parking lot, an illuminated sign, a partially fenced rear yard, and a spacious grassed area at 1235 Rt 9. Previously home to Smiths Jewelers, Kester Fireplace now occupies one of the units. The first unit has been updated with new flooring and a half bath, ideal for retail purposes. The remaining two units, while currently unrefined, have been utilized as an efficiency apartment and for storage. The property offers immense potential! Please note, the inventory is not included, and the buyer must conduct their own due diligence. The property extends from Rt 9 to the white vinyl fence beyond the grassed area and is readily available for viewing.