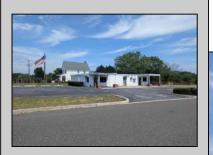

## COMMENTS

This is an exceptional chance to acquire a highly visible commercial property with three units, situated on 1.4 acres in Upper Township. The property features a vast parking lot, an illuminated sign, a partially fenced rear yard, and a spacious grassed area at 1235 Rt 9. Previously home to Smiths Jewelers, Kester Fireplace now occupies one of the units. The first unit has been updated with new flooring and a half bath, ideal for retail purposes. The remaining two units, while currently unrefined, have been utilized as an efficiency apartment and for storage. The property offers immense potential! Please note, the inventory is not included, and the buyer must conduct their own due diligence. The property extends from Rt 9 to the white vinyl fence beyond the grassed area and is readily available for viewing.