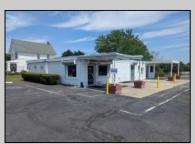

## COMMENTS

This is an exceptional chance to acquire a highly visible commercial property with three units, situated on 1.4 acres in Upper Township. The property features a vast parking lot, an illuminated sign, a partially fenced rear yard, and a spacious grassed area at 1235 Rt 9. Previously home to Smiths Jewelers, Kester Fireplace now occupies one of the units. The first unit has been updated with new flooring and a half bath, ideal for retail purposes. The remaining two units, while currently unrefined, have been utilized as an efficiency apartment and for storage. The property offers immense potential! Please note, the inventory is not included, and the buyer must conduct their own due diligence. The property extends from Rt 9 to the white vinyl fence beyond the grassed area and is readily available for viewing.