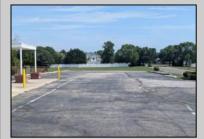

## COMMENTS

This is an exceptional chance to acquire a highly visible commercial property with three units, situated on 1.4 acres in Upper Township. The property features a vast parking lot, an illuminated sign, a partially fenced rear yard, and a spacious grassed area at 1235 Rt 9. Previously home to Smiths Jewelers, Kester Fireplace now occupies one of the units. The first unit has been updated with new flooring and a half bath, ideal for retail purposes. The remaining two units, while currently unrefined, have been utilized as an efficiency apartment and for storage. The property offers immense potential! Please note, the inventory is not included, and the buyer must conduct their own due diligence. The property extends from Rt 9 to the white vinyl fence beyond the grassed area and is readily available for viewing.