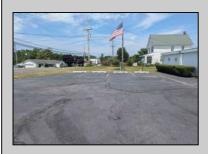

## COMMENTS

This is an exceptional chance to acquire a highly visible commercial property with three units, situated on 1.4 acres in Upper Township. The property features a vast parking lot, an illuminated sign, a partially fenced rear yard, and a spacious grassed area at 1235 Rt 9. Previously home to Smiths Jewelers, Kester Fireplace now occupies one of the units. The first unit has been updated with new flooring and a half bath, ideal for retail purposes. The remaining two units, while currently unrefined, have been utilized as an efficiency apartment and for storage. The property offers immense potential! Please note, the inventory is not included, and the buyer must conduct their own due diligence. The property extends from Rt 9 to the white vinyl fence beyond the grassed area and is readily available for viewing.