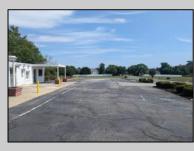

## COMMENTS

This is an exceptional chance to acquire a highly visible commercial property with three units, situated on 1.4 acres in Upper Township. The property features a vast parking lot, an illuminated sign, a partially fenced rear yard, and a spacious grassed area at 1235 Rt 9. Previously home to Smiths Jewelers, Kester Fireplace now occupies one of the units. The first unit has been updated with new flooring and a half bath, ideal for retail purposes. The remaining two units, while currently unrefined, have been utilized as an efficiency apartment and for storage. The property offers immense potential! Please note, the inventory is not included, and the buyer must conduct their own due diligence. The property extends from Rt 9 to the white vinyl fence beyond the grassed area and is readily available for viewing.