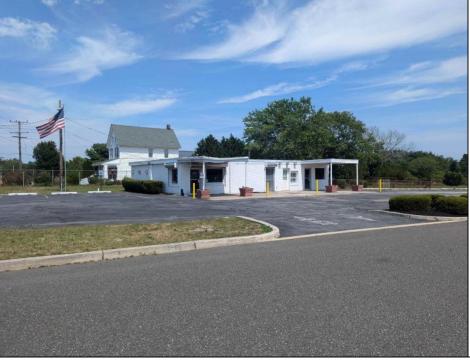

## COMMENTS

This is an exceptional chance to acquire a highly visible commercial property with three units, situated on 1.4 acres in Upper Township. The property features a vast parking lot, an illuminated sign, a partially fenced rear yard, and a spacious grassed area at 1235 Rt 9. Previously home to Smiths Jewelers, Kester Fireplace now occupies one of the units. The first unit has been updated with new flooring and a half bath, ideal for retail purposes. The remaining two units, while currently unrefined, have been utilized as an efficiency apartment and for storage. The property offers immense potential! Please note, the inventory is not included, and the buyer must conduct their own due diligence. The property extends from Rt 9 to the white vinyl fence beyond the grassed area and is readily available for viewing.