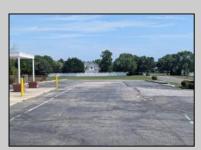

## **COMMENTS**

This is an exceptional chance to acquire a highly visible commercial property with three units, situated on 1.4 acres in Upper Township. The property features a vast parking lot, an illuminated sign, a partially fenced rear yard, and a spacious grassed area at 1235 Rt 9. Previously home to Smiths Jewelers, Kester Fireplace now occupies one of the units. The first unit has been updated with new flooring and a half bath, ideal for retail purposes. The remaining two units, while currently unrefined, have been utilized as an efficiency apartment and for storage. The property offers immense potential! Please note, the inventory is not included, and the buyer must conduct their own due diligence. The property extends from Rt 9 to the white vinyl fence beyond the grassed area and is readily available for viewing.