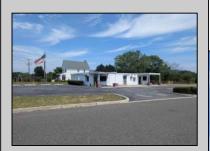

## **COMMENTS**

This is an exceptional chance to acquire a highly visible commercial property with three units, situated on 1.4 acres in Upper Township. The property features a vast parking lot, an illuminated sign, a partially fenced rear yard, and a spacious grassed area at 1235 Rt 9. Previously home to Smiths Jewelers, Kester Fireplace now occupies one of the units. The first unit has been updated with new flooring and a half bath, ideal for retail purposes. The remaining two units, while currently unrefined, have been utilized as an efficiency apartment and for storage. The property offers immense potential! Please note, the inventory is not included, and the buyer must conduct their own due diligence. The property extends from Rt 9 to the white vinyl fence beyond the grassed area and is readily available for viewing.