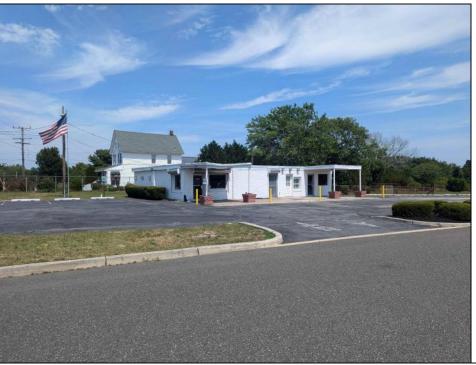

## **COMMENTS**

This is an exceptional chance to acquire a highly visible commercial property with three units, situated on 1.4 acres in Upper Township. The property features a vast parking lot, an illuminated sign, a partially fenced rear yard, and a spacious grassed area at 1235 Rt 9. Previously home to Smiths Jewelers, Kester Fireplace now occupies one of the units. The first unit has been updated with new flooring and a half bath, ideal for retail purposes. The remaining two units, while currently unrefined, have been utilized as an efficiency apartment and for storage. The property offers immense potential! Please note, the inventory is not included, and the buyer must conduct their own due diligence. The property extends from Rt 9 to the white vinyl fence beyond the grassed area and is readily available for viewing.