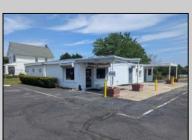

## **COMMENTS**

This is an exceptional chance to acquire a highly visible commercial property with three units, situated on 1.4 acres in Upper Township. The property features a vast parking lot, an illuminated sign, a partially fenced rear yard, and a spacious grassed area at 1235 Rt 9. Previously home to Smiths Jewelers, Kester Fireplace now occupies one of the units. The first unit has been updated with new flooring and a half bath, ideal for retail purposes. The remaining two units, while currently unrefined, have been utilized as an efficiency apartment and for storage. The property offers immense potential! Please note, the inventory is not included, and the buyer must conduct their own due diligence. The property extends from Rt 9 to the white vinyl fence beyond the grassed area and is readily available for viewing.