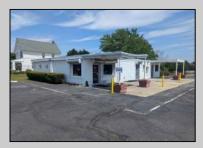

## **COMMENTS**

This is an exceptional chance to acquire a highly visible commercial property with three units, situated on 1.4 acres in Upper Township. The property features a vast parking lot, an illuminated sign, a partially fenced rear yard, and a spacious grassed area at 1235 Rt 9. Previously home to Smiths Jewelers, Kester Fireplace now occupies one of the units. The first unit has been updated with new flooring and a half bath, ideal for retail purposes. The remaining two units, while currently unrefined, have been utilized as an efficiency apartment and for storage. The property offers immense potential! Please note, the inventory is not included, and the buyer must conduct their own due diligence. The property extends from Rt 9 to the white vinyl fence beyond the grassed area and is readily available for viewing.