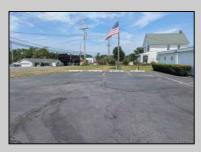

## **COMMENTS**

This is an exceptional chance to acquire a highly visible commercial property with three units, situated on 1.4 acres in Upper Township. The property features a vast parking lot, an illuminated sign, a partially fenced rear yard, and a spacious grassed area at 1235 Rt 9. Previously home to Smiths Jewelers, Kester Fireplace now occupies one of the units. The first unit has been updated with new flooring and a half bath, ideal for retail purposes. The remaining two units, while currently unrefined, have been utilized as an efficiency apartment and for storage. The property offers immense potential! Please note, the inventory is not included, and the buyer must conduct their own due diligence. The property extends from Rt 9 to the white vinyl fence beyond the grassed area and is readily available for viewing.