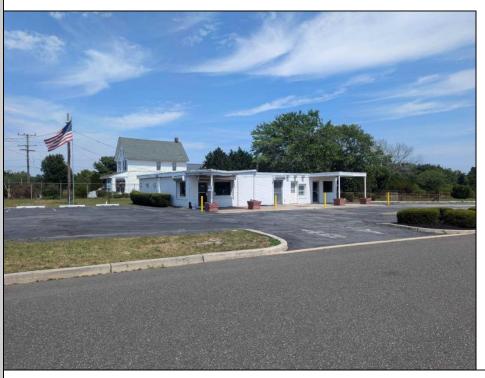

## **COMMENTS**

This is an exceptional chance to acquire a highly visible commercial property with three units, situated on 1.4 acres in Upper Township. The property features a vast parking lot, an illuminated sign, a partially fenced rear yard, and a spacious grassed area at 1235 Rt 9. Previously home to Smiths Jewelers, Kester Fireplace now occupies one of the units. The first unit has been updated with new flooring and a half bath, ideal for retail purposes. The remaining two units, while currently unrefined, have been utilized as an efficiency apartment and for storage. The property offers immense potential! Please note, the inventory is not included, and the buyer must conduct their own due diligence. The property extends from Rt 9 to the white vinyl fence beyond the grassed area and is readily available for viewing.