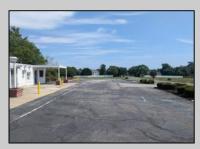

## **COMMENTS**

This is an exceptional chance to acquire a highly visible commercial property with three units, situated on 1.4 acres in Upper Township. The property features a vast parking lot, an illuminated sign, a partially fenced rear yard, and a spacious grassed area at 1235 Rt 9. Previously home to Smiths Jewelers, Kester Fireplace now occupies one of the units. The first unit has been updated with new flooring and a half bath, ideal for retail purposes. The remaining two units, while currently unrefined, have been utilized as an efficiency apartment and for storage. The property offers immense potential! Please note, the inventory is not included, and the buyer must conduct their own due diligence. The property extends from Rt 9 to the white vinyl fence beyond the grassed area and is readily available for viewing.