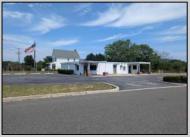

## **COMMENTS**

This is an exceptional chance to acquire a highly visible commercial property with three units, situated on 1.4 acres in Upper Township. The property features a vast parking lot, an illuminated sign, a partially fenced rear yard, and a spacious grassed area at 1235 Rt 9. Previously home to Smiths Jewelers, Kester Fireplace now occupies one of the units. The first unit has been updated with new flooring and a half bath, ideal for retail purposes. The remaining two units, while currently unrefined, have been utilized as an efficiency apartment and for storage. The property offers immense potential! Please note, the inventory is not included, and the buyer must conduct their own due diligence. The property extends from Rt 9 to the white vinyl fence beyond the grassed area and is readily available for viewing.