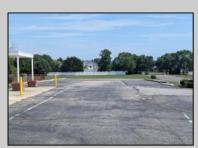

## **COMMENTS**

This is an exceptional chance to acquire a highly visible commercial property with three units, situated on 1.4 acres in Upper Township. The property features a vast parking lot, an illuminated sign, a partially fenced rear yard, and a spacious grassed area at 1235 Rt 9. Previously home to Smiths Jewelers, Kester Fireplace now occupies one of the units. The first unit has been updated with new flooring and a half bath, ideal for retail purposes. The remaining two units, while currently unrefined, have been utilized as an efficiency apartment and for storage. The property offers immense potential! Please note, the inventory is not included, and the buyer must conduct their own due diligence. The property extends from Rt 9 to the white vinyl fence beyond the grassed area and is readily available for viewing.