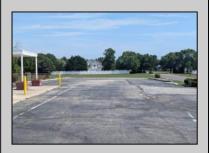

## **COMMENTS**

This is an exceptional chance to acquire a highly visible commercial property with three units, situated on 1.4 acres in Upper Township. The property features a vast parking lot, an illuminated sign, a partially fenced rear yard, and a spacious grassed area at 1235 Rt 9. Previously home to Smiths Jewelers, Kester Fireplace now occupies one of the units. The first unit has been updated with new flooring and a half bath, ideal for retail purposes. The remaining two units, while currently unrefined, have been utilized as an efficiency apartment and for storage. The property offers immense potential! Please note, the inventory is not included, and the buyer must conduct their own due diligence. The property extends from Rt 9 to the white vinyl fence beyond the grassed area and is readily available for viewing.