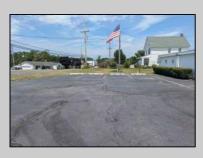

## **COMMENTS**

This is an exceptional chance to acquire a highly visible commercial property with three units, situated on 1.4 acres in Upper Township. The property features a vast parking lot, an illuminated sign, a partially fenced rear yard, and a spacious grassed area at 1235 Rt 9. Previously home to Smiths Jewelers, Kester Fireplace now occupies one of the units. The first unit has been updated with new flooring and a half bath, ideal for retail purposes. The remaining two units, while currently unrefined, have been utilized as an efficiency apartment and for storage. The property offers immense potential! Please note, the inventory is not included, and the buyer must conduct their own due diligence. The property extends from Rt 9 to the white vinyl fence beyond the grassed area and is readily available for viewing.