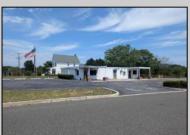

## **COMMENTS**

This is an exceptional chance to acquire a highly visible commercial property with three units, situated on 1.4 acres in Upper Township. The property features a vast parking lot, an illuminated sign, a partially fenced rear yard, and a spacious grassed area at 1235 Rt 9. Previously home to Smiths Jewelers, Kester Fireplace now occupies one of the units. The first unit has been updated with new flooring and a half bath, ideal for retail purposes. The remaining two units, while currently unrefined, have been utilized as an efficiency apartment and for storage. The property offers immense potential! Please note, the inventory is not included, and the buyer must conduct their own due diligence. The property extends from Rt 9 to the white vinyl fence beyond the grassed area and is readily available for viewing.