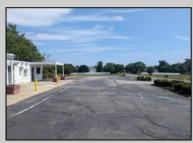

## **COMMENTS**

This is an exceptional chance to acquire a highly visible commercial property with three units, situated on 1.4 acres in Upper Township. The property features a vast parking lot, an illuminated sign, a partially fenced rear yard, and a spacious grassed area at 1235 Rt 9. Previously home to Smiths Jewelers, Kester Fireplace now occupies one of the units. The first unit has been updated with new flooring and a half bath, ideal for retail purposes. The remaining two units, while currently unrefined, have been utilized as an efficiency apartment and for storage. The property offers immense potential! Please note, the inventory is not included, and the buyer must conduct their own due diligence. The property extends from Rt 9 to the white vinyl fence beyond the grassed area and is readily available for viewing.