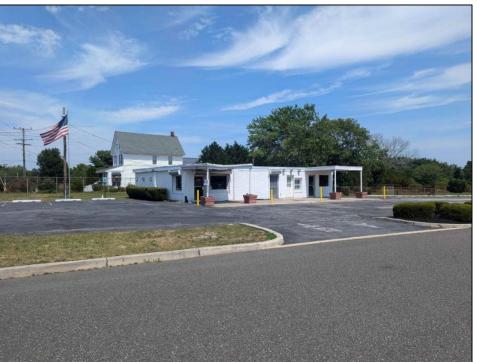

## **COMMENTS**

This is an exceptional chance to acquire a highly visible commercial property with three units, situated on 1.4 acres in Upper Township. The property features a vast parking lot, an illuminated sign, a partially fenced rear yard, and a spacious grassed area at 1235 Rt 9. Previously home to Smiths Jewelers, Kester Fireplace now occupies one of the units. The first unit has been updated with new flooring and a half bath, ideal for retail purposes. The remaining two units, while currently unrefined, have been utilized as an efficiency apartment and for storage. The property offers immense potential! Please note, the inventory is not included, and the buyer must conduct their own due diligence. The property extends from Rt 9 to the white vinyl fence beyond the grassed area and is readily available for viewing.