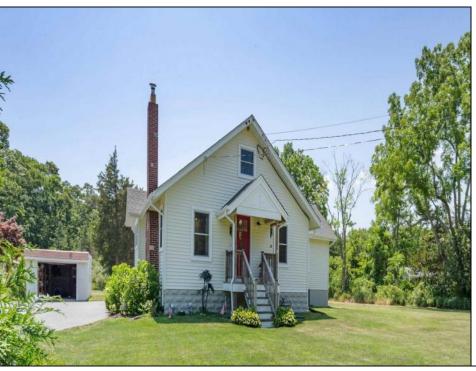

## **COMMENTS**

Welcome to 820 Route 50 in Upper Township, NJ! This completely renovated single-family home is the perfect blend of comfort and convenience. This home offers 3 spacious bedrooms and 2 full bathrooms. This residence provides more than enough space for families or individuals alike. The home offers hardwood floors, a modern kitchen with 2\" thick custom concrete countertops, and a cozy living area flooded with natural light and recessed lighting throughout. Enjoy fully updated bathrooms, hardwood floors & updated kitchen. The unfinished basement is perfect for additional storage or can be finished to use as a bonus room or man cave. Just outside the back door you will discover a serene backyard retreat, ideal for entertaining or relaxation. Located within top-rated schools nearby, OCHS School District, this home offers easy access to shopping, dining, and recreation. Located 15 minutes from the beaches of Ocean City & Seas Isle City. Newer septic system (7 years old) irrigation, EMP shield surge protector, exterior emergency generator receptacle, his and hers primary bedroom closets, newer HVAC (7 years) and a brand-new roof (June 2024). Don\'t miss the opportunity to make this your dream home in Upper Township!