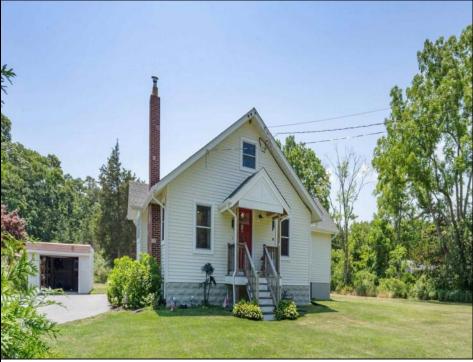

## COMMENTS

Welcome to 820 Route 50 in Upper Township, NJ! This completely renovated single-family home is the perfect blend of comfort and convenience. This home offers 3 spacious bedrooms and 2 full bathrooms. This residence provides more than enough space for families or individuals alike. The home offers hardwood floors, a modern kitchen with 2\" thick custom concrete countertops, and a cozy living area flooded with natural light and recessed lighting throughout. Enjoy fully updated bathrooms, hardwood floors & updated kitchen. The unfinished basement is perfect for additional storage or can be finished to use as a bonus room or man cave. Just outside the back door you will discover a serene backyard retreat, ideal for entertaining or relaxation. Located within top-rated schools nearby, OCHS School District, this home offers easy access to shopping, dining, and recreation. Located 15 minutes from the beaches of Ocean City & Seas Isle City. Newer septic system (7 years old) irrigation, EMP shield surge protector, exterior emergency generator receptacle, his and hers primary bedroom closets, newer HVAC (7 years) and a brand-new roof (June 2024). Don\'t miss the opportunity to make this your dream home in Upper Township!