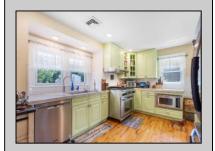

## **COMMENTS**

Welcome to 820 Route 50 in Upper Township, NJ! This completely renovated single-family home is the perfect blend of comfort and convenience. This home offers 3 spacious bedrooms and 2 full bathrooms. This residence provides more than enough space for families or individuals alike. The home offers hardwood floors, a modern kitchen with 2\" thick custom concrete countertops, and a cozy living area flooded with natural light and recessed lighting throughout. Enjoy fully updated bathrooms, hardwood floors & updated kitchen. The unfinished basement is perfect for additional storage or can be finished to use as a bonus room or man cave. Just outside the back door you will discover a serene backyard retreat, ideal for entertaining or relaxation. Located within top-rated schools nearby, OCHS School District, this home offers easy access to shopping, dining, and recreation. Located 15 minutes from the beaches of Ocean City & Seas Isle City. Newer septic system (7 years old) irrigation, EMP shield surge protector, exterior emergency generator receptacle, his and hers primary bedroom closets, newer HVAC (7 years) and a brand-new roof (June 2024). Don\'t miss the opportunity to make this your dream home in Upper Township!

PROPERTY DETAILS

OutsideFeatures Porch ParkingGarage Garage Detached Black Top Driveway OtherRooms Living Room Kitchen Den/TV Room

InteriorFeatures Wood Flooring Fireplace- Wood

Eat-In-Kitchen
Ask for Patricia Messdry/Utility Room