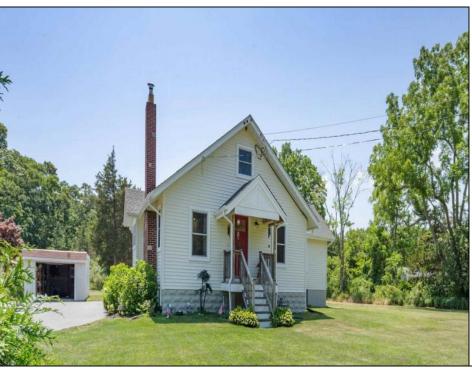

## **COMMENTS**

Welcome to 820 Route 50 in Upper Township, NJ! This completely renovated single-family home is the perfect blend of comfort and convenience. This home offers 3 spacious bedrooms and 2 full bathrooms. This residence provides more than enough space for families or individuals alike. The home offers hardwood floors, a modern kitchen with 2\" thick custom concrete countertops, and a cozy living area flooded with natural light and recessed lighting throughout. Enjoy fully updated bathrooms, hardwood floors & updated kitchen. The unfinished basement is perfect for additional storage or can be finished to use as a bonus room or man cave. Just outside the back door you will discover a serene backyard retreat, ideal for entertaining or relaxation. Located within top-rated schools nearby, OCHS School District, this home offers easy access to shopping, dining, and recreation. Located 15 minutes from the beaches of Ocean City & Seas Isle City. Newer septic system (7 years old) irrigation, EMP shield surge protector, exterior emergency generator receptacle, his and hers primary bedroom closets, newer HVAC (7 years) and a brand-new roof (June 2024). Don\'t miss the opportunity to make this your dream home in Upper Township!