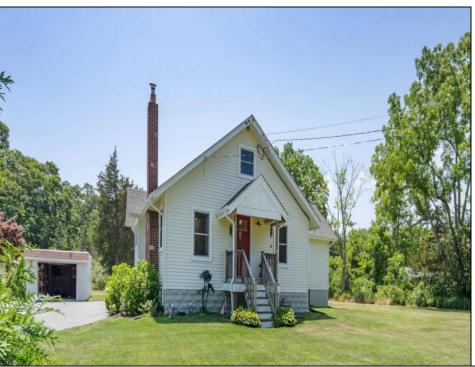

## **COMMENTS**

Welcome to 820 Route 50 in Upper Township, NJ! This completely renovated single-family home is the perfect blend of comfort and convenience. This home offers 3 spacious bedrooms and 2 full bathrooms. This residence provides more than enough space for families or individuals alike. The home offers hardwood floors, a modern kitchen with 2\" thick custom concrete countertops, and a cozy living area flooded with natural light and recessed lighting throughout. Enjoy fully updated bathrooms, hardwood floors & updated kitchen. The unfinished basement is perfect for additional storage or can be finished to use as a bonus room or man cave. Just outside the back door you will discover a serene backyard retreat, ideal for entertaining or relaxation. Located within top-rated schools nearby, OCHS School District, this home offers easy access to shopping, dining, and recreation. Located 15 minutes from the beaches of Ocean City & Seas Isle City. Newer septic system (7 years old) irrigation, EMP shield surge protector, exterior emergency generator receptacle, his and hers primary bedroom closets, newer HVAC (7 years) and a brand-new roof (June 2024). Don\'t miss the opportunity to make this your dream home in Upper Township!