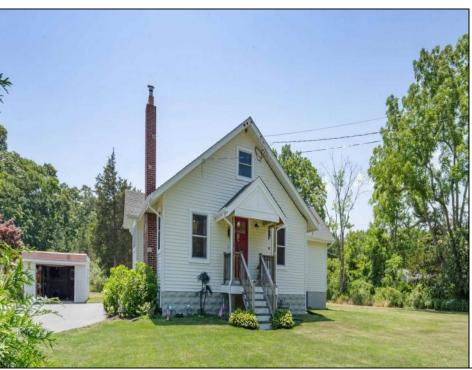

## **COMMENTS**

Welcome to 820 Route 50 in Upper Township, NJ! This completely renovated single-family home is the perfect blend of comfort and convenience. This home offers 3 spacious bedrooms and 2 full bathrooms. This residence provides more than enough space for families or individuals alike. The home offers hardwood floors, a modern kitchen with 2\" thick custom concrete countertops, and a cozy living area flooded with natural light and recessed lighting throughout. Enjoy fully updated bathrooms, hardwood floors & updated kitchen. The unfinished basement is perfect for additional storage or can be finished to use as a bonus room or man cave. Just outside the back door you will discover a serene backyard retreat, ideal for entertaining or relaxation. Located within top-rated schools nearby, OCHS School District, this home offers easy access to shopping, dining, and recreation. Located 15 minutes from the beaches of Ocean City & Seas Isle City. Newer septic system (7 years old) irrigation, EMP shield surge protector, exterior emergency generator receptacle, his and hers primary bedroom closets, newer HVAC (7 years) and a brand-new roof (June 2024). Don\'t miss the opportunity to make this your dream home in Upper Township!