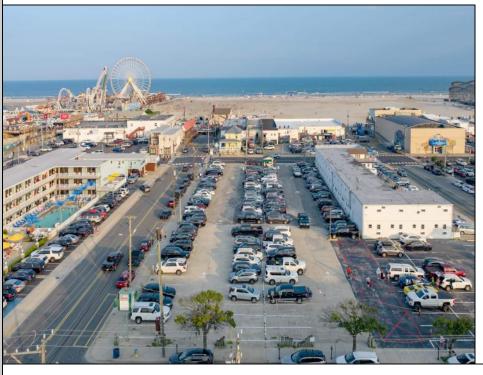

## COMMENTS

PRIME LOCATION....ACROSS FROM BEACH AND BWALK. PARKING LOT GOES FROM OCEAN TO ATLANTIC AVENUES. PRIME FOR HOTEL, MOTEL AND OTHER COMMERICAL USES ENDLESS POSSIBILITIES. THIS AREA IS ONE OF THE HOTEST AREAS IN WILDWOOD FOR DEVELOPMENT. DOESN'T GET ANY BETTER. ROADMAP FOR SUCCESS: HAVE THE VISION; REALIZE THE IMPACT; AND SEE THE GROWTH. SKY IS THE LIMIT.