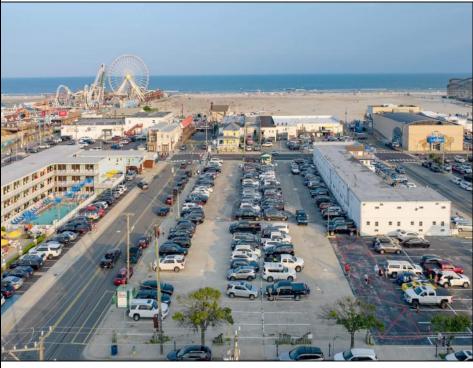

## COMMENTS

PRIME LOCATION....ACROSS FROM BEACH AND BWALK. PARKING LOT GOES FROM OCEAN TO ATLANTIC AVENUES. PRIME FOR HOTEL, MOTEL AND OTHER COMMERICAL USES ENDLESS POSSIBILITIES. THIS AREA IS ONE OF THE HOTEST AREAS IN WILDWOOD FOR DEVELOPMENT. DOESN'T GET ANY BETTER. ROADMAP FOR SUCCESS: HAVE THE VISION; REALIZE THE IMPACT; AND SEE THE GROWTH. SKY IS THE LIMIT.