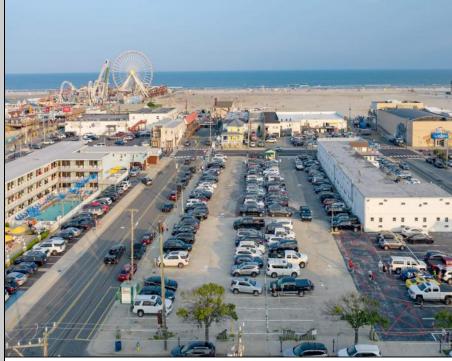

## COMMENTS

PRIME LOCATION....ACROSS FROM BEACH AND BWALK. PARKING LOT GOES FROM OCEAN TO ATLANTIC AVENUES. PRIME FOR HOTEL, MOTEL AND OTHER COMMERICAL USES ENDLESS POSSIBILITIES. THIS AREA IS ONE OF THE HOTEST AREAS IN WILDWOOD FOR DEVELOPMENT. DOESN'T GET ANY BETTER. ROADMAP FOR SUCCESS: HAVE THE VISION; REALIZE THE IMPACT; AND SEE THE GROWTH. SKY IS THE LIMIT.