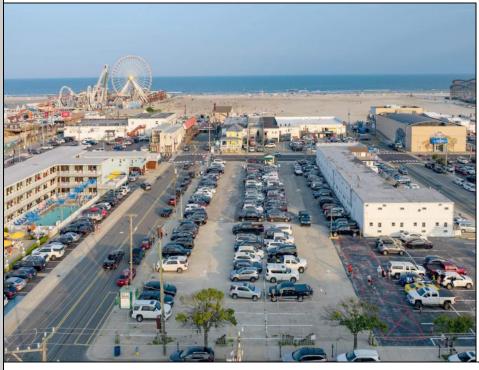

## COMMENTS

PRIME LOCATION....ACROSS FROM BEACH AND BWALK. PARKING LOT GOES FROM OCEAN TO ATLANTIC AVENUES. PRIME FOR HOTEL, MOTEL AND OTHER COMMERICAL USES ENDLESS POSSIBILITIES. THIS AREA IS ONE OF THE HOTEST AREAS IN WILDWOOD FOR DEVELOPMENT. DOESN'T GET ANY BETTER. ROADMAP FOR SUCCESS: HAVE THE VISION; REALIZE THE IMPACT; AND SEE THE GROWTH. SKY IS THE LIMIT.