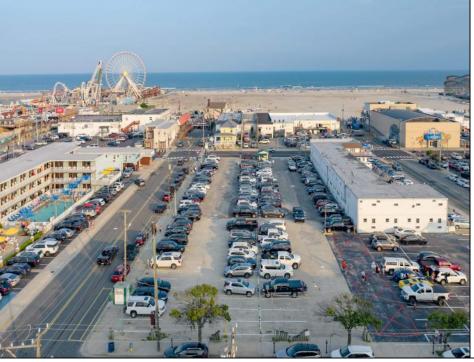

## COMMENTS

PRIME LOCATION....ACROSS FROM BEACH AND BWALK. PARKING LOT GOES FROM OCEAN TO ATLANTIC AVENUES. PRIME FOR HOTEL, MOTEL AND OTHER COMMERICAL USES ENDLESS POSSIBILITIES. THIS AREA IS ONE OF THE HOTEST AREAS IN WILDWOOD FOR DEVELOPMENT. DOESN'T GET ANY BETTER. ROADMAP FOR SUCCESS: HAVE THE VISION; REALIZE THE IMPACT; AND SEE THE GROWTH. SKY IS THE LIMIT.