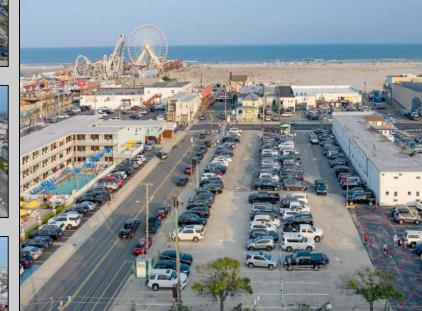

## COMMENTS

PRIME LOCATION....ACROSS FROM BEACH AND BWALK. PARKING LOT GOES FROM OCEAN TO ATLANTIC AVENUES. PRIME FOR HOTEL, MOTEL AND OTHER COMMERICAL USES ENDLESS POSSIBILITIES. THIS AREA IS ONE OF THE HOTEST AREAS IN WILDWOOD FOR DEVELOPMENT. DOESN'T GET ANY BETTER. ROADMAP FOR SUCCESS: HAVE THE VISION; REALIZE THE IMPACT; AND SEE THE GROWTH. SKY IS THE LIMIT.