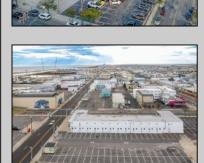

## COMMENTS

PRIME LOCATION....ACROSS FROM BEACH AND BWALK. PARKING LOT GOES FROM OCEAN TO ATLANTIC AVENUES. PRIME FOR HOTEL, MOTEL AND OTHER COMMERICAL USES ENDLESS POSSIBILITIES. THIS AREA IS ONE OF THE HOTEST AREAS IN WILDWOOD FOR DEVELOPMENT. DOESN'T GET ANY BETTER. ROADMAP FOR SUCCESS: HAVE THE VISION; REALIZE THE IMPACT; AND SEE THE GROWTH. SKY IS THE LIMIT.