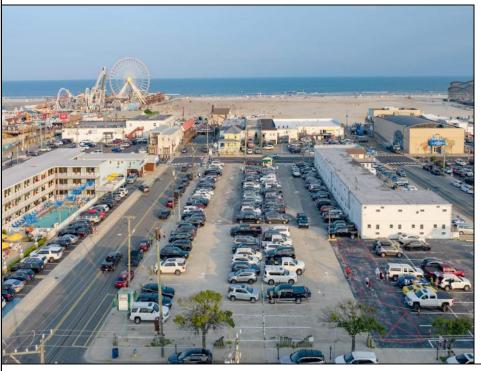

## COMMENTS

PRIME LOCATION....ACROSS FROM BEACH AND BWALK. PARKING LOT GOES FROM OCEAN TO ATLANTIC AVENUES. PRIME FOR HOTEL, MOTEL AND OTHER COMMERICAL USES ENDLESS POSSIBILITIES. THIS AREA IS ONE OF THE HOTEST AREAS IN WILDWOOD FOR DEVELOPMENT. DOESN'T GET ANY BETTER. ROADMAP FOR SUCCESS: HAVE THE VISION; REALIZE THE IMPACT; AND SEE THE GROWTH. SKY IS THE LIMIT.