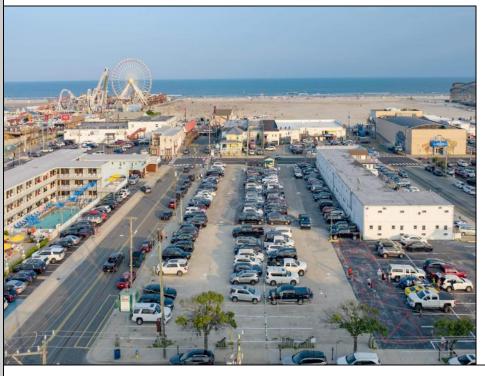

## COMMENTS

PRIME LOCATION....ACROSS FROM BEACH AND BWALK. PARKING LOT GOES FROM OCEAN TO ATLANTIC AVENUES. PRIME FOR HOTEL, MOTEL AND OTHER COMMERICAL USES ENDLESS POSSIBILITIES. THIS AREA IS ONE OF THE HOTEST AREAS IN WILDWOOD FOR DEVELOPMENT. DOESN'T GET ANY BETTER. ROADMAP FOR SUCCESS: HAVE THE VISION; REALIZE THE IMPACT; AND SEE THE GROWTH. SKY IS THE LIMIT.