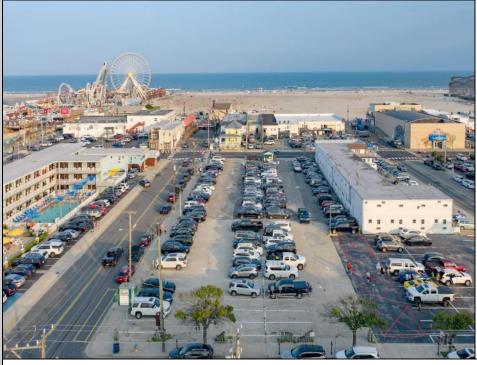

## COMMENTS

PRIME LOCATION....ACROSS FROM BEACH AND BWALK. PARKING LOT GOES FROM OCEAN TO ATLANTIC AVENUES. PRIME FOR HOTEL, MOTEL AND OTHER COMMERICAL USES ENDLESS POSSIBILITIES. THIS AREA IS ONE OF THE HOTEST AREAS IN WILDWOOD FOR DEVELOPMENT. DOESN'T GET ANY BETTER. ROADMAP FOR SUCCESS: HAVE THE VISION; REALIZE THE IMPACT; AND SEE THE GROWTH. SKY IS THE LIMIT.