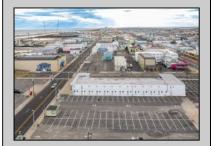

## COMMENTS

PRIME LOCATION....ACROSS FROM BEACH AND BWALK. PARKING LOT GOES FROM OCEAN TO ATLANTIC AVENUES. PRIME FOR HOTEL, MOTEL AND OTHER COMMERICAL USES ENDLESS POSSIBILITIES. THIS AREA IS ONE OF THE HOTEST AREAS IN WILDWOOD FOR DEVELOPMENT. DOESN'T GET ANY BETTER. ROADMAP FOR SUCCESS: HAVE THE VISION; REALIZE THE IMPACT; AND SEE THE GROWTH. SKY IS THE LIMIT.