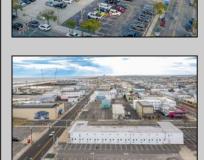

## COMMENTS

PRIME LOCATION....ACROSS FROM BEACH AND BWALK. PARKING LOT GOES FROM OCEAN TO ATLANTIC AVENUES. PRIME FOR HOTEL, MOTEL AND OTHER COMMERICAL USES ENDLESS POSSIBILITIES. THIS AREA IS ONE OF THE HOTEST AREAS IN WILDWOOD FOR DEVELOPMENT. DOESN'T GET ANY BETTER. ROADMAP FOR SUCCESS: HAVE THE VISION; REALIZE THE IMPACT; AND SEE THE GROWTH. SKY IS THE LIMIT.