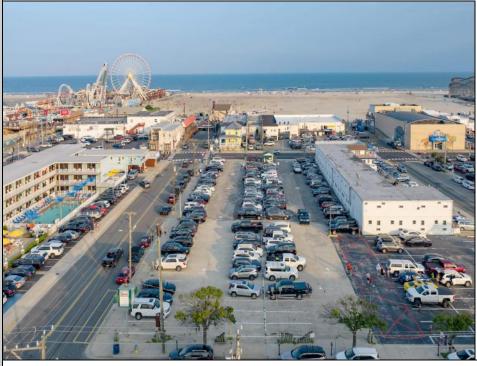

## COMMENTS

PRIME LOCATION....ACROSS FROM BEACH AND BWALK. PARKING LOT GOES FROM OCEAN TO ATLANTIC AVENUES. PRIME FOR HOTEL, MOTEL AND OTHER COMMERICAL USES ENDLESS POSSIBILITIES. THIS AREA IS ONE OF THE HOTEST AREAS IN WILDWOOD FOR DEVELOPMENT. DOESN'T GET ANY BETTER. ROADMAP FOR SUCCESS: HAVE THE VISION; REALIZE THE IMPACT; AND SEE THE GROWTH. SKY IS THE LIMIT.