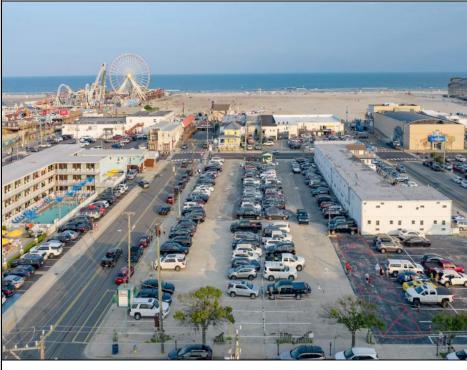

## COMMENTS

PRIME LOCATION....ACROSS FROM BEACH AND BWALK. PARKING LOT GOES FROM OCEAN TO ATLANTIC AVENUES. PRIME FOR HOTEL, MOTEL AND OTHER COMMERICAL USES ENDLESS POSSIBILITIES. THIS AREA IS ONE OF THE HOTEST AREAS IN WILDWOOD FOR DEVELOPMENT. DOESN'T GET ANY BETTER. ROADMAP FOR SUCCESS: HAVE THE VISION; REALIZE THE IMPACT; AND SEE THE GROWTH. SKY IS THE LIMIT.