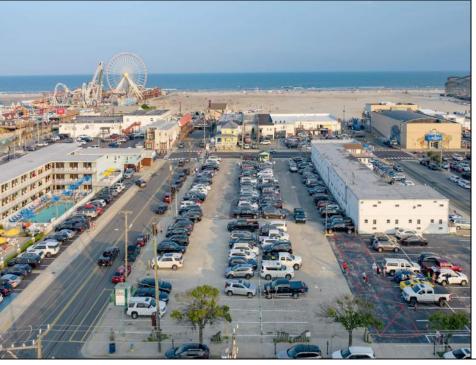

## COMMENTS

PRIME LOCATION....ACROSS FROM BEACH AND BWALK. PARKING LOT GOES FROM OCEAN TO ATLANTIC AVENUES. PRIME FOR HOTEL, MOTEL AND OTHER COMMERICAL USES ENDLESS POSSIBILITIES. THIS AREA IS ONE OF THE HOTEST AREAS IN WILDWOOD FOR DEVELOPMENT. DOESN'T GET ANY BETTER. ROADMAP FOR SUCCESS: HAVE THE VISION; REALIZE THE IMPACT; AND SEE THE GROWTH. SKY IS THE LIMIT.