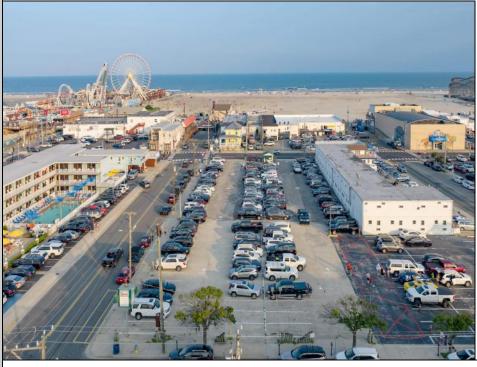

## COMMENTS

PRIME LOCATION....ACROSS FROM BEACH AND BWALK. PARKING LOT GOES FROM OCEAN TO ATLANTIC AVENUES. PRIME FOR HOTEL, MOTEL AND OTHER COMMERICAL USES ENDLESS POSSIBILITIES. THIS AREA IS ONE OF THE HOTEST AREAS IN WILDWOOD FOR DEVELOPMENT. DOESN'T GET ANY BETTER. ROADMAP FOR SUCCESS: HAVE THE VISION; REALIZE THE IMPACT; AND SEE THE GROWTH. SKY IS THE LIMIT.