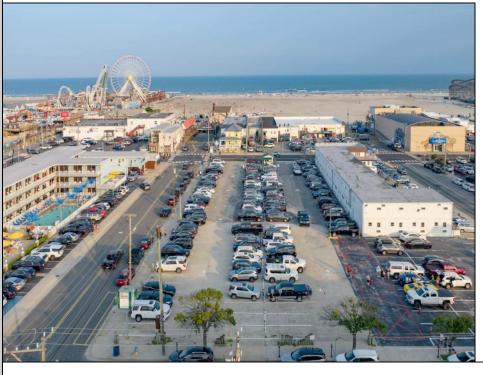

## COMMENTS

PRIME LOCATION....ACROSS FROM BEACH AND BWALK. PARKING LOT GOES FROM OCEAN TO ATLANTIC AVENUES. PRIME FOR HOTEL, MOTEL AND OTHER COMMERICAL USES ENDLESS POSSIBILITIES. THIS AREA IS ONE OF THE HOTEST AREAS IN WILDWOOD FOR DEVELOPMENT. DOESN'T GET ANY BETTER. ROADMAP FOR SUCCESS: HAVE THE VISION; REALIZE THE IMPACT; AND SEE THE GROWTH. SKY IS THE LIMIT.