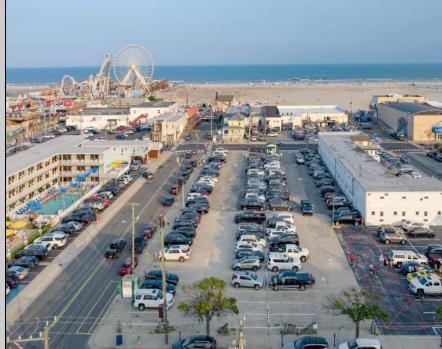

## COMMENTS

PRIME LOCATION....ACROSS FROM BEACH AND BWALK. PARKING LOT GOES FROM OCEAN TO ATLANTIC AVENUES. PRIME FOR HOTEL, MOTEL AND OTHER COMMERICAL USES ENDLESS POSSIBILITIES. THIS AREA IS ONE OF THE HOTEST AREAS IN WILDWOOD FOR DEVELOPMENT. DOESN'T GET ANY BETTER. ROADMAP FOR SUCCESS: HAVE THE VISION; REALIZE THE IMPACT; AND SEE THE GROWTH. SKY IS THE LIMIT.