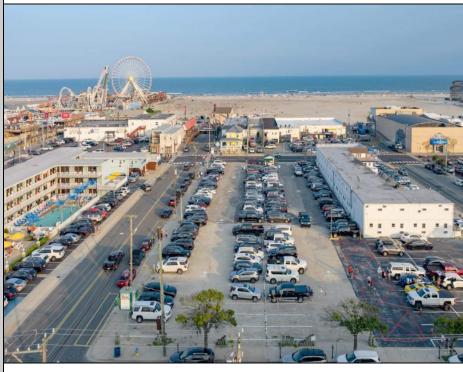

## COMMENTS

PRIME LOCATION....ACROSS FROM BEACH AND BWALK. PARKING LOT GOES FROM OCEAN TO ATLANTIC AVENUES. PRIME FOR HOTEL, MOTEL AND OTHER COMMERICAL USES ENDLESS POSSIBILITIES. THIS AREA IS ONE OF THE HOTEST AREAS IN WILDWOOD FOR DEVELOPMENT. DOESN'T GET ANY BETTER. ROADMAP FOR SUCCESS: HAVE THE VISION; REALIZE THE IMPACT; AND SEE THE GROWTH. SKY IS THE LIMIT.