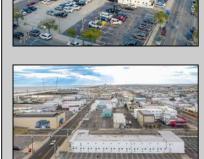

## COMMENTS

PRIME LOCATION....ACROSS FROM BEACH AND BWALK. PARKING LOT GOES FROM OCEAN TO ATLANTIC AVENUES. PRIME FOR HOTEL, MOTEL AND OTHER COMMERICAL USES ENDLESS POSSIBILITIES. THIS AREA IS ONE OF THE HOTEST AREAS IN WILDWOOD FOR DEVELOPMENT. DOESN'T GET ANY BETTER. ROADMAP FOR SUCCESS: HAVE THE VISION; REALIZE THE IMPACT; AND SEE THE GROWTH. SKY IS THE LIMIT.