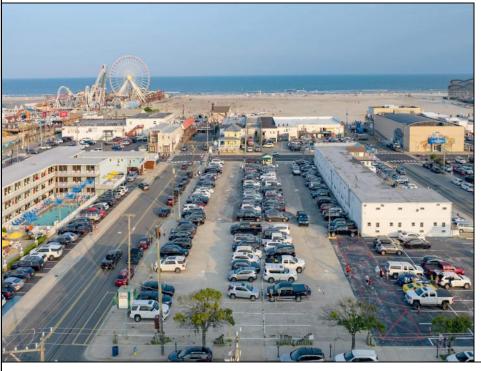

## COMMENTS

PRIME LOCATION....ACROSS FROM BEACH AND BWALK. PARKING LOT GOES FROM OCEAN TO ATLANTIC AVENUES. PRIME FOR HOTEL, MOTEL AND OTHER COMMERICAL USES ENDLESS POSSIBILITIES. THIS AREA IS ONE OF THE HOTEST AREAS IN WILDWOOD FOR DEVELOPMENT. DOESN'T GET ANY BETTER. ROADMAP FOR SUCCESS: HAVE THE VISION; REALIZE THE IMPACT; AND SEE THE GROWTH. SKY IS THE LIMIT.