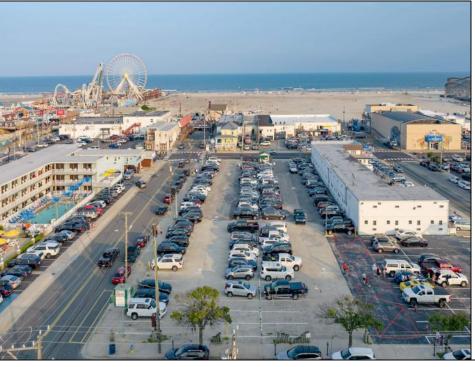

## COMMENTS

PRIME LOCATION....ACROSS FROM BEACH AND BWALK. PARKING LOT GOES FROM OCEAN TO ATLANTIC AVENUES. PRIME FOR HOTEL, MOTEL AND OTHER COMMERICAL USES ENDLESS POSSIBILITIES. THIS AREA IS ONE OF THE HOTEST AREAS IN WILDWOOD FOR DEVELOPMENT. DOESN'T GET ANY BETTER. ROADMAP FOR SUCCESS: HAVE THE VISION; REALIZE THE IMPACT; AND SEE THE GROWTH. SKY IS THE LIMIT.