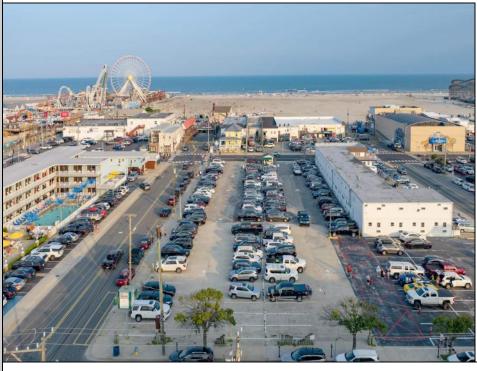

## COMMENTS

PRIME LOCATION....ACROSS FROM BEACH AND BWALK. PARKING LOT GOES FROM OCEAN TO ATLANTIC AVENUES. PRIME FOR HOTEL, MOTEL AND OTHER COMMERICAL USES ENDLESS POSSIBILITIES. THIS AREA IS ONE OF THE HOTEST AREAS IN WILDWOOD FOR DEVELOPMENT. DOESN'T GET ANY BETTER. ROADMAP FOR SUCCESS: HAVE THE VISION; REALIZE THE IMPACT; AND SEE THE GROWTH. SKY IS THE LIMIT.