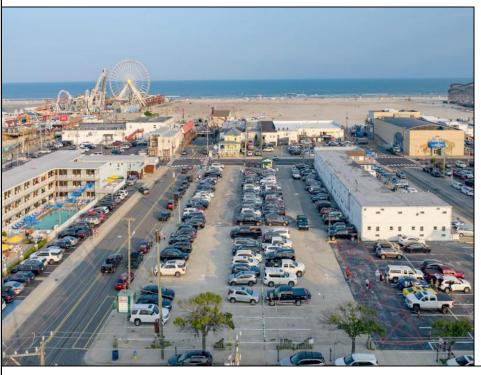

## COMMENTS

PRIME LOCATION....ACROSS FROM BEACH AND BWALK. PARKING LOT GOES FROM OCEAN TO ATLANTIC AVENUES. PRIME FOR HOTEL, MOTEL AND OTHER COMMERICAL USES ENDLESS POSSIBILITIES. THIS AREA IS ONE OF THE HOTEST AREAS IN WILDWOOD FOR DEVELOPMENT. DOESN'T GET ANY BETTER. ROADMAP FOR SUCCESS: HAVE THE VISION; REALIZE THE IMPACT; AND SEE THE GROWTH. SKY IS THE LIMIT.