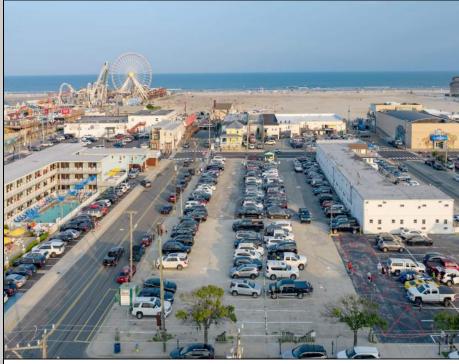

## COMMENTS

PRIME LOCATION....ACROSS FROM BEACH AND BWALK. PARKING LOT GOES FROM OCEAN TO ATLANTIC AVENUES. PRIME FOR HOTEL, MOTEL AND OTHER COMMERICAL USES ENDLESS POSSIBILITIES. THIS AREA IS ONE OF THE HOTEST AREAS IN WILDWOOD FOR DEVELOPMENT. DOESN'T GET ANY BETTER. ROADMAP FOR SUCCESS: HAVE THE VISION; REALIZE THE IMPACT; AND SEE THE GROWTH. SKY IS THE LIMIT.