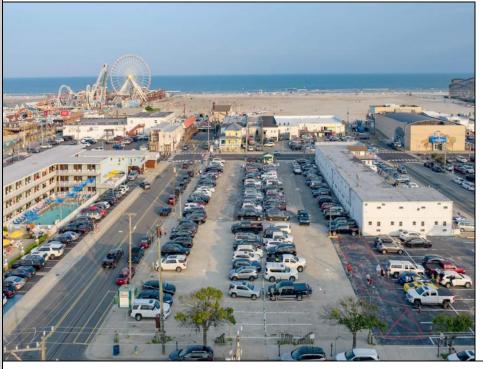

## COMMENTS

PRIME LOCATION....ACROSS FROM BEACH AND BWALK. PARKING LOT GOES FROM OCEAN TO ATLANTIC AVENUES. PRIME FOR HOTEL, MOTEL AND OTHER COMMERICAL USES ENDLESS POSSIBILITIES. THIS AREA IS ONE OF THE HOTEST AREAS IN WILDWOOD FOR DEVELOPMENT. DOESN'T GET ANY BETTER. ROADMAP FOR SUCCESS: HAVE THE VISION; REALIZE THE IMPACT; AND SEE THE GROWTH. SKY IS THE LIMIT.