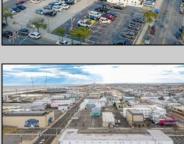

## COMMENTS

PRIME LOCATION....ACROSS FROM BEACH AND BWALK. PARKING LOT GOES FROM OCEAN TO ATLANTIC AVENUES. PRIME FOR HOTEL, MOTEL AND OTHER COMMERICAL USES ENDLESS POSSIBILITIES. THIS AREA IS ONE OF THE HOTEST AREAS IN WILDWOOD FOR DEVELOPMENT. DOESN'T GET ANY BETTER. ROADMAP FOR SUCCESS: HAVE THE VISION; REALIZE THE IMPACT; AND SEE THE GROWTH. SKY IS THE LIMIT.