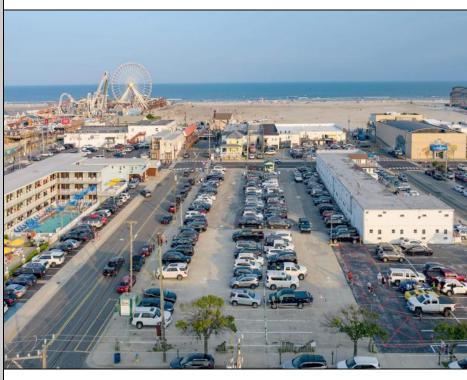

## COMMENTS

PRIME LOCATION....ACROSS FROM BEACH AND BWALK. PARKING LOT GOES FROM OCEAN TO ATLANTIC AVENUES. PRIME FOR HOTEL, MOTEL AND OTHER COMMERICAL USES ENDLESS POSSIBILITIES. THIS AREA IS ONE OF THE HOTEST AREAS IN WILDWOOD FOR DEVELOPMENT. DOESN'T GET ANY BETTER. ROADMAP FOR SUCCESS: HAVE THE VISION; REALIZE THE IMPACT; AND SEE THE GROWTH. SKY IS THE LIMIT.