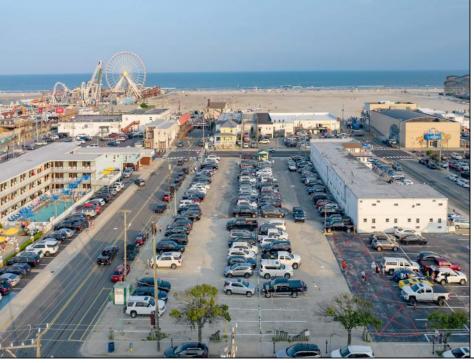

## COMMENTS

PRIME LOCATION....ACROSS FROM BEACH AND BWALK. PARKING LOT GOES FROM OCEAN TO ATLANTIC AVENUES. PRIME FOR HOTEL, MOTEL AND OTHER COMMERICAL USES ENDLESS POSSIBILITIES. THIS AREA IS ONE OF THE HOTEST AREAS IN WILDWOOD FOR DEVELOPMENT. DOESN'T GET ANY BETTER. ROADMAP FOR SUCCESS: HAVE THE VISION; REALIZE THE IMPACT; AND SEE THE GROWTH. SKY IS THE LIMIT.