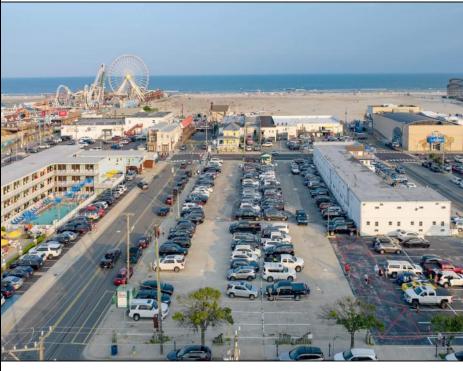

## COMMENTS

PRIME LOCATION....ACROSS FROM BEACH AND BWALK. PARKING LOT GOES FROM OCEAN TO ATLANTIC AVENUES. PRIME FOR HOTEL, MOTEL AND OTHER COMMERICAL USES ENDLESS POSSIBILITIES. THIS AREA IS ONE OF THE HOTEST AREAS IN WILDWOOD FOR DEVELOPMENT. DOESN'T GET ANY BETTER. ROADMAP FOR SUCCESS: HAVE THE VISION; REALIZE THE IMPACT; AND SEE THE GROWTH. SKY IS THE LIMIT.