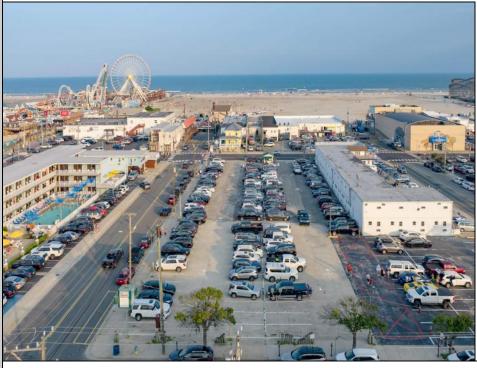

## COMMENTS

PRIME LOCATION....ACROSS FROM BEACH AND BWALK. PARKING LOT GOES FROM OCEAN TO ATLANTIC AVENUES. PRIME FOR HOTEL, MOTEL AND OTHER COMMERICAL USES ENDLESS POSSIBILITIES. THIS AREA IS ONE OF THE HOTEST AREAS IN WILDWOOD FOR DEVELOPMENT. DOESN'T GET ANY BETTER. ROADMAP FOR SUCCESS: HAVE THE VISION; REALIZE THE IMPACT; AND SEE THE GROWTH. SKY IS THE LIMIT.