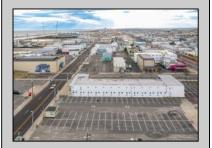

## COMMENTS

PRIME LOCATION....ACROSS FROM BEACH AND BWALK. PARKING LOT GOES FROM OCEAN TO ATLANTIC AVENUES. PRIME FOR HOTEL, MOTEL AND OTHER COMMERICAL USES ENDLESS POSSIBILITIES. THIS AREA IS ONE OF THE HOTEST AREAS IN WILDWOOD FOR DEVELOPMENT. DOESN'T GET ANY BETTER. ROADMAP FOR SUCCESS: HAVE THE VISION; REALIZE THE IMPACT; AND SEE THE GROWTH. SKY IS THE LIMIT.