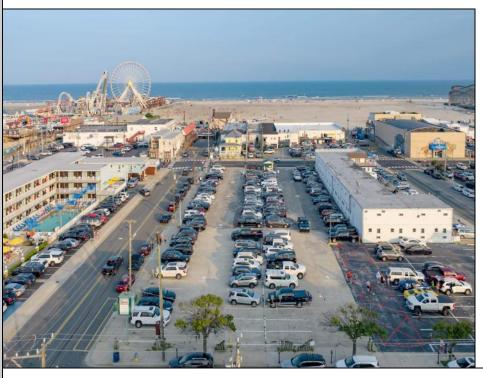

## COMMENTS

PRIME LOCATION....ACROSS FROM BEACH AND BWALK. PARKING LOT GOES FROM OCEAN TO ATLANTIC AVENUES. PRIME FOR HOTEL, MOTEL AND OTHER COMMERICAL USES ENDLESS POSSIBILITIES. THIS AREA IS ONE OF THE HOTEST AREAS IN WILDWOOD FOR DEVELOPMENT. DOESN'T GET ANY BETTER. ROADMAP FOR SUCCESS: HAVE THE VISION; REALIZE THE IMPACT; AND SEE THE GROWTH. SKY IS THE LIMIT.