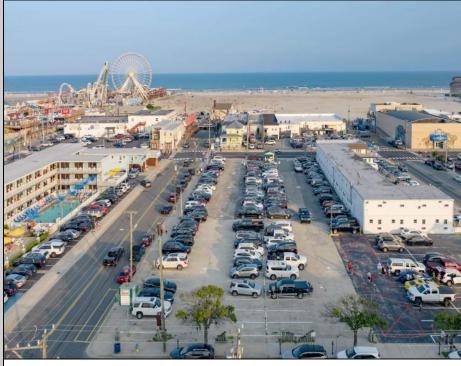

## COMMENTS

PRIME LOCATION....ACROSS FROM BEACH AND BWALK. PARKING LOT GOES FROM OCEAN TO ATLANTIC AVENUES. PRIME FOR HOTEL, MOTEL AND OTHER COMMERICAL USES ENDLESS POSSIBILITIES. THIS AREA IS ONE OF THE HOTEST AREAS IN WILDWOOD FOR DEVELOPMENT. DOESN'T GET ANY BETTER. ROADMAP FOR SUCCESS: HAVE THE VISION; REALIZE THE IMPACT; AND SEE THE GROWTH. SKY IS THE LIMIT.