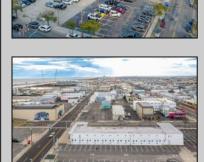

## COMMENTS

PRIME LOCATION....ACROSS FROM BEACH AND BWALK. PARKING LOT GOES FROM OCEAN TO ATLANTIC AVENUES. PRIME FOR HOTEL, MOTEL AND OTHER COMMERICAL USES ENDLESS POSSIBILITIES. THIS AREA IS ONE OF THE HOTEST AREAS IN WILDWOOD FOR DEVELOPMENT. DOESN'T GET ANY BETTER. ROADMAP FOR SUCCESS: HAVE THE VISION; REALIZE THE IMPACT; AND SEE THE GROWTH. SKY IS THE LIMIT.