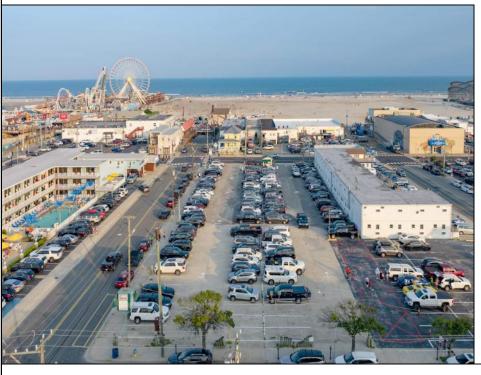

## COMMENTS

PRIME LOCATION....ACROSS FROM BEACH AND BWALK. PARKING LOT GOES FROM OCEAN TO ATLANTIC AVENUES. PRIME FOR HOTEL, MOTEL AND OTHER COMMERICAL USES ENDLESS POSSIBILITIES. THIS AREA IS ONE OF THE HOTEST AREAS IN WILDWOOD FOR DEVELOPMENT. DOESN'T GET ANY BETTER. ROADMAP FOR SUCCESS: HAVE THE VISION; REALIZE THE IMPACT; AND SEE THE GROWTH. SKY IS THE LIMIT.