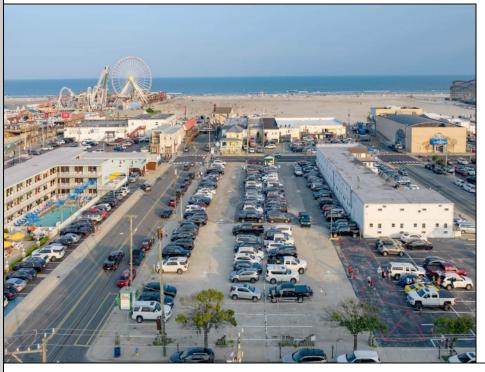

## COMMENTS

PRIME LOCATION....ACROSS FROM BEACH AND BWALK. PARKING LOT GOES FROM OCEAN TO ATLANTIC AVENUES. PRIME FOR HOTEL, MOTEL AND OTHER COMMERICAL USES ENDLESS POSSIBILITIES. THIS AREA IS ONE OF THE HOTEST AREAS IN WILDWOOD FOR DEVELOPMENT. DOESN'T GET ANY BETTER. ROADMAP FOR SUCCESS: HAVE THE VISION; REALIZE THE IMPACT; AND SEE THE GROWTH. SKY IS THE LIMIT.