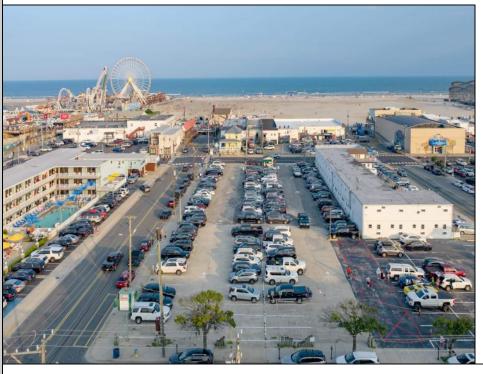

## COMMENTS

PRIME LOCATION....ACROSS FROM BEACH AND BWALK. PARKING LOT GOES FROM OCEAN TO ATLANTIC AVENUES. PRIME FOR HOTEL, MOTEL AND OTHER COMMERICAL USES ENDLESS POSSIBILITIES. THIS AREA IS ONE OF THE HOTEST AREAS IN WILDWOOD FOR DEVELOPMENT. DOESN'T GET ANY BETTER. ROADMAP FOR SUCCESS: HAVE THE VISION; REALIZE THE IMPACT; AND SEE THE GROWTH. SKY IS THE LIMIT.