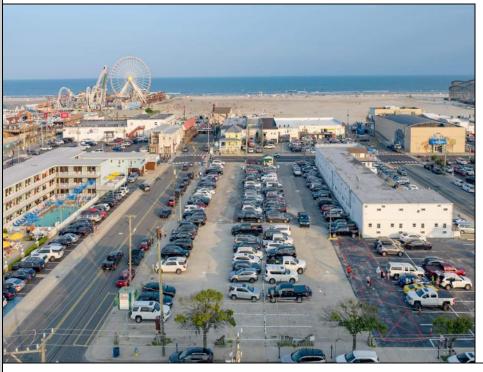

## COMMENTS

PRIME LOCATION....ACROSS FROM BEACH AND BWALK. PARKING LOT GOES FROM OCEAN TO ATLANTIC AVENUES. PRIME FOR HOTEL, MOTEL AND OTHER COMMERICAL USES ENDLESS POSSIBILITIES. THIS AREA IS ONE OF THE HOTEST AREAS IN WILDWOOD FOR DEVELOPMENT. DOESN'T GET ANY BETTER. ROADMAP FOR SUCCESS: HAVE THE VISION; REALIZE THE IMPACT; AND SEE THE GROWTH. SKY IS THE LIMIT.