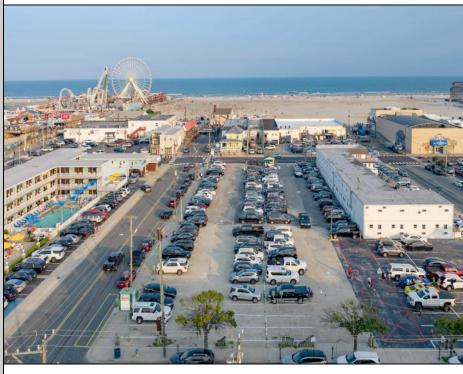

## COMMENTS

PRIME LOCATION....ACROSS FROM BEACH AND BWALK. PARKING LOT GOES FROM OCEAN TO ATLANTIC AVENUES. PRIME FOR HOTEL, MOTEL AND OTHER COMMERICAL USES ENDLESS POSSIBILITIES. THIS AREA IS ONE OF THE HOTEST AREAS IN WILDWOOD FOR DEVELOPMENT. DOESN'T GET ANY BETTER. ROADMAP FOR SUCCESS: HAVE THE VISION; REALIZE THE IMPACT; AND SEE THE GROWTH. SKY IS THE LIMIT.